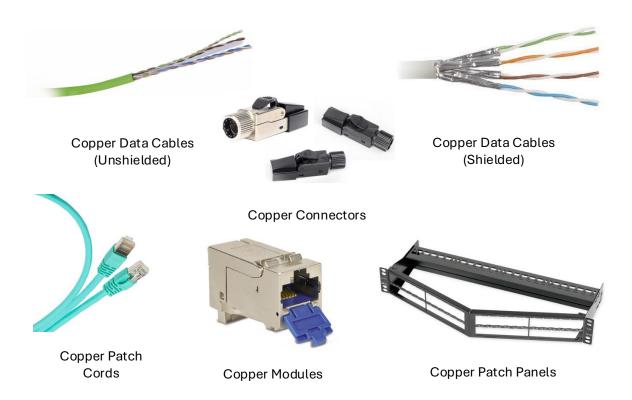

Video Surveillance

**Data Center and Racks** 

DCC Solutions

DCC offers a comprehensive suite of copper network solutions designed to meet the diverse needs of modern businesses. Our wide range of high-quality products, including cables, connectors, patching hardware accessories that ensure reliable and efficient data transmission. Whether you require structured cabling systems for offices, data centers, or industrial environments, DCC's copper solutions provide the performance and scalability you need to succeed.