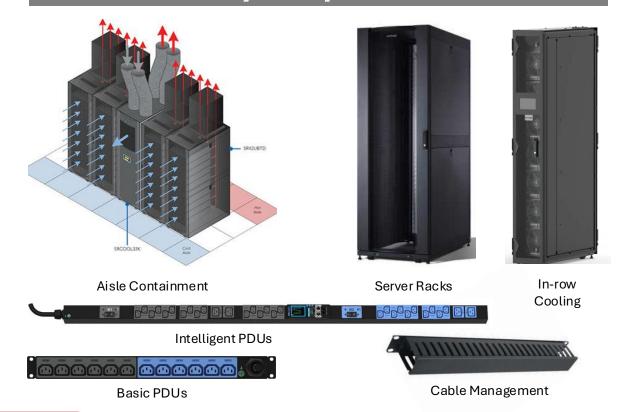

DCC offers a wide range of data center solutions designed to optimize IT operations. Our offerings include cabinets and racks, cable management, power distribution units and Intelligent PDUs, in-row cooling, aisle containment and advanced cooling technologies that can be used in various applications and in different environmental conditions.

By partnering with us, you can design your Data Center with enhanced performance, improved reliability, increased efficiency, and scalability for your critical IT infrastructure.

CCTV solutions have become an essential tool for security and surveillance in various settings. DCC offers comprehensive CCTV solutions, ensuring top-notch quality and reliability. Our offerings include a wide range of high-quality cameras, NVRs, AHD, and VMS software, that can cater different applications in hard environmental settings. DCC focuses on delivering cutting-edge technology that empowers clients to make informed decisions and enhance their security posture.